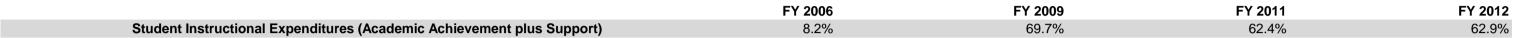

## **Geist Montessori Academy (9665)**

|                                | FY06 % of Total |       | FY09 % of Total |       | FY11 % of Total |       | FY12 % of Total |       |
|--------------------------------|-----------------|-------|-----------------|-------|-----------------|-------|-----------------|-------|
| Student Instructional Category | FY 2006         | Exp   | FY 2009         | Exp   | FY 2011         | Exp   | FY 2012         | Exp   |
| Student Academic Achievement   | \$0             | .0%   | \$460,977       | 56.0% | \$453,365       | 47.6% | \$668,943       | 48.2% |
| Student Instructional Support  | \$500           | 8.2%  | \$113,249       | 13.8% | \$140,309       | 14.7% | \$204,530       | 14.7% |
| Overhead and Operational       | \$5,569         | 91.8% | \$51,200        | 6.2%  | \$114,259       | 12.0% | \$146,887       | 10.6% |
| Nonoperational                 | \$0             | .0%   | \$197,937       | 24.0% | \$244,128       | 25.6% | \$368,160       | 26.5% |
| Grand Total                    | \$6,069         |       | \$823,363       |       | \$952,060       |       | \$1,388,519     |       |