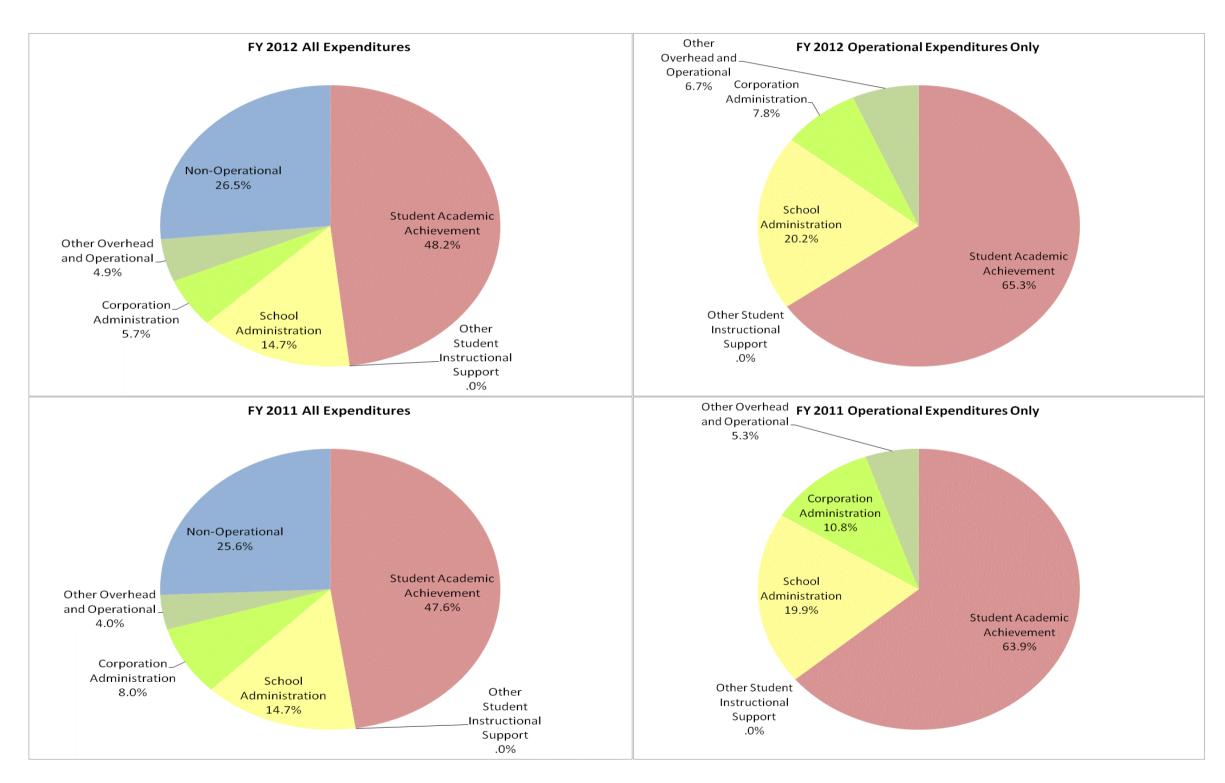

## **Geist Montessori Academy (9665)**

|                                | FY06 % of Total |       | FY09 % of Total |       | FY11 % of Total |       | FY12 % of Total |       |
|--------------------------------|-----------------|-------|-----------------|-------|-----------------|-------|-----------------|-------|
| Student Instructional Category | FY 2006         | Exp   | FY 2009         | Exp   | FY 2011         | Exp   | FY 2012         | Exp   |
| Student Academic Achievement   | \$0             | .0%   | \$460,977       | 56.0% | \$453,365       | 47.6% | \$668,943       | 48.2% |
| Student Instructional Support  | \$500           | 8.2%  | \$113,249       | 13.8% | \$140,309       | 14.7% | \$204,530       | 14.7% |
| Overhead and Operational       | \$5,569         | 91.8% | \$51,200        | 6.2%  | \$114,259       | 12.0% | \$146,887       | 10.6% |
| Nonoperational                 | \$0             | .0%   | \$197,937       | 24.0% | \$244,128       | 25.6% | \$368,160       | 26.5% |
| Grand Total                    | \$6,069         |       | \$823,363       |       | \$952,060       |       | \$1,388,519     |       |

## School Corporation Expenditures by Expenditure Type Biannual Financial Report Data July 2011 - June 2012 Geist Montessori Academy (9665)

| Student Instructional Category          | Account                                                                                                                                               | FY 2006    | FY 2009                   | FY 2011             | FY 2012                                      | Increase from FY 2006 | Increase from FY 2009 | Increase from<br>previous year |
|-----------------------------------------|-------------------------------------------------------------------------------------------------------------------------------------------------------|------------|---------------------------|---------------------|----------------------------------------------|-----------------------|-----------------------|--------------------------------|
| Student Academic Achievement            |                                                                                                                                                       |            |                           |                     |                                              |                       |                       |                                |
|                                         | 11050 Regular Programs; Full Day Kindergarten                                                                                                         | \$0        | \$0                       | \$51,441            | \$73,583                                     |                       |                       | 43%                            |
|                                         | 11100 Regular Programs; Elementary                                                                                                                    | \$0        | \$319,754                 | \$262,961           | \$344,571                                    |                       | 8%                    | 31%                            |
|                                         | 11200 Regular Programs; Middle/Junior High                                                                                                            | \$0        | \$83,859                  | \$42,374            | \$74,515                                     |                       | -11%                  | 76%                            |
|                                         | 12610 Learning Disability                                                                                                                             | \$0        | \$0                       | \$0                 | \$117,972                                    |                       | 4000/                 | 4000/                          |
|                                         | 12810 Special Education Preschool                                                                                                                     | \$0        | \$29,905                  | \$65,077            | \$75                                         |                       | -100%                 | -100%                          |
|                                         | 22120 Improvement of Instruction; Instruction and Curriculum Development                                                                              | <b>\$0</b> | \$0                       | \$1,260<br>\$27,262 | \$27,118                                     |                       | 040/                  | > 500%                         |
|                                         | 22130 Improvement of Instruction; Instructional Staff Training 22360 Instruction, Related Technology; Network Support                                 | \$0<br>\$0 | \$22,388<br>\$5,071       | \$27,262<br>\$2,991 | \$4,189<br>\$26,920                          |                       | -81%                  | -85%<br>> 500%                 |
| Student Academic Achievement Total      | 22360 Instruction, Related Technology, Network Support                                                                                                | \$0        | \$460,977                 | \$453,365           | \$668,943                                    |                       | 431%<br>45%           | <b>48%</b>                     |
|                                         |                                                                                                                                                       | •          | <b>*</b> 100 <b>,</b> 011 | <b>¥</b> 100,000    | <b>,</b> , , , , , , , , , , , , , , , , , , |                       |                       | 1070                           |
| Student Instructional Support           |                                                                                                                                                       |            |                           |                     |                                              |                       |                       |                                |
|                                         | 21320 Health Services; Medical Services                                                                                                               | \$0        | \$4,750                   | \$0                 | \$0                                          |                       | -100%                 | 0.4.407                        |
|                                         | 21340 Health Services; Nurse Services                                                                                                                 | \$0        | \$0                       | \$71                | \$290                                        |                       | 4000/                 | 311%                           |
|                                         | 21520 Speech Pathology and Audiology Services; Speech Pathology Services                                                                              | \$0        | \$16,637                  | \$0                 | \$0                                          | F000/                 | -100%                 | -100%                          |
| Charles the charaction of Campont Total | 24100 Office of The Principal                                                                                                                         | \$500      | \$91,862                  | \$140,238           | \$204,240                                    | > 500%                | 122%                  | 46%                            |
| Student Instructional Support Total     |                                                                                                                                                       | \$500      | \$113,249                 | \$140,309           | \$204,530                                    | > 500%                | 81%                   | 46%                            |
| Overhead and Operational                |                                                                                                                                                       |            |                           |                     |                                              |                       |                       |                                |
|                                         | 23150 Board of Education; Legal Services                                                                                                              | \$5,544    | <b>\$0</b>                | \$5,833             | \$2,653                                      | -52%                  |                       | -55%                           |
|                                         | 23210 Executive Administration; Office of The Superintendent                                                                                          | <b>\$0</b> | \$0                       | \$34,105            | \$27,685                                     |                       |                       | -19%                           |
|                                         | 23220 Executive Administration; Community Relations                                                                                                   | \$0        | \$661                     | \$4,423             | \$4,675                                      |                       | > 500%                | 6%                             |
|                                         | 25150 Fiscal Services; Payroll Services                                                                                                               | <b>\$0</b> | \$4,393                   | \$2,883             | \$4,150                                      |                       | -6%                   | 44%                            |
|                                         | 25160 Fiscal Services; Financial Accounting                                                                                                           | \$0        | \$16,631                  | \$27,395            | \$29,284                                     |                       | 76%                   | 7%                             |
|                                         | 25191 Other Fiscal Services; Refund of Revenue                                                                                                        | \$0        | \$0                       | \$1,224             | \$427                                        | =                     |                       | -65%                           |
|                                         | 25195 Other Fiscal Services; Bank Account Service Charge                                                                                              | \$25       | \$1,303                   | \$596               | \$233                                        | > 500%                | -82%                  | -61%                           |
|                                         | 25720 Personnel Services; Recruitment and Placement                                                                                                   | <b>\$0</b> | <b>\$0</b>                | \$48                | \$0                                          |                       |                       | -100%                          |
|                                         | 25910 Judgments 26200 Operation and Maintenance of Plant Services; Maintenance of Buildings                                                           | <b>\$0</b> | \$0<br>\$45,438           | \$0<br>\$24.224     | \$10,000                                     |                       | 4500/                 | 000/                           |
|                                         | 26300 Operation and Maintenance of Plant Services; Maintenance of Buildings 26300 Operation and Maintenance of Plant Services; Maintenance of Grounds | \$0<br>\$0 | \$15,438<br>\$1,317       | \$21,224<br>\$137   | \$39,485<br>\$4,878                          |                       | 156%<br>270%          | 86%<br>> <b>500</b> %          |
|                                         | 26600 Operation and Maintenance of Plant Services; Security Services                                                                                  | <b>\$0</b> | \$65                      | \$261               | \$4,676<br>\$1,148                           |                       | > 500%                | 340%                           |
|                                         | 26700 Operation and Maintenance of Plant Services; Insurance                                                                                          | \$0<br>\$0 | \$11,008                  | \$14,255            | \$16,549                                     |                       | 50%                   | 16%                            |
|                                         | 27700 Student Transportation; Contracted Transportation Services                                                                                      | <b>\$0</b> | \$384                     | \$1,590             | \$5,365                                      |                       | > 500%                | 237%                           |
|                                         | 31900 Other Food Services                                                                                                                             | \$0        | \$0                       | \$284               | \$353                                        |                       | 2 000 70              | 25%                            |
| Overhead and Operational Total          |                                                                                                                                                       | \$5,569    | \$51,200                  | \$114,259           | \$146,887                                    | > 500%                | 187%                  | 29%                            |
|                                         |                                                                                                                                                       |            |                           |                     |                                              |                       |                       |                                |
| Nonoperational                          | 33990 Other Community Services; Other                                                                                                                 | \$0        | <b>\$52</b>               | \$266               | \$0                                          |                       | -100%                 | -100%                          |
|                                         | 45100 Building Acquisition, Construction and Improvements                                                                                             | \$0<br>\$0 | \$0                       | \$5,872             | \$0<br>\$0                                   |                       | -100/0                | -100%                          |
|                                         | 45500 Facilities Acquisition and Construction; Rent of Buildings, Facilities, and Equipment                                                           | \$0        | \$142,050                 | \$204,023           | \$245,226                                    |                       | 73%                   | 20%                            |
|                                         | 46000 Facilities Acquisition and Construction; Purchase of Moveable Equipment                                                                         | \$0<br>\$0 | \$27,880                  | \$23,276            | \$118,328                                    |                       | 324%                  | 408%                           |
|                                         | 52200 Debt Services; Interest on Debt; Temporary Loans                                                                                                | \$0        | \$5,384                   | \$10,691            | \$4,605                                      |                       | -14%                  | -57%                           |
|                                         | 54200 Common School Fund; Principal                                                                                                                   | \$0        | \$11,681                  | \$0                 | \$0                                          |                       | -100%                 | 0.75                           |
|                                         | 54250 Common School Fund; Interest                                                                                                                    | \$0        | \$10,891                  | \$0                 | \$0                                          |                       | -100%                 |                                |
| Nonoperational Total                    |                                                                                                                                                       | \$0        | \$197,937                 | \$244,128           | \$368,160                                    |                       | 86%                   | 51%                            |